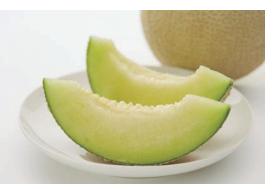

#### 肥後グリーン/青肉メロン

#### 果肉がやわらかでジューシー、マスクメロンを凌駕する甘さ

熊本ブランドの「肥後グリーン」は、約2kg前後と大玉でやや長球形。 果皮はやや濃い目の緑色で、細かいネ網目模様となっている。果肉は皮 の近くまでやわらかく、完熟すると果汁が豊富でとろけるような舌触り が楽しめる。一般のメロンの糖度が平均14度程度のところ、肥後グリー ンは16~17度。糖度は高めだが、甘過ぎずすっきりとした心地よい味 わいとなっている。5月から7月が出荷シーズンだが、本格的に暑くな る前の5月~6月は昼と夜の寒暖差が大きくなるので甘みが凝縮され、 とくに美味しい実ができる。

#### 選び方\_

なるべく網目模様が細かく重量 感のあるものがおすすめ。

#### 保存方法 \_

完熟していないものは風通しの よい常温で2~3日ほど置く。 お尻の部分に少し弾力を感じる ようになれば食べごろ。