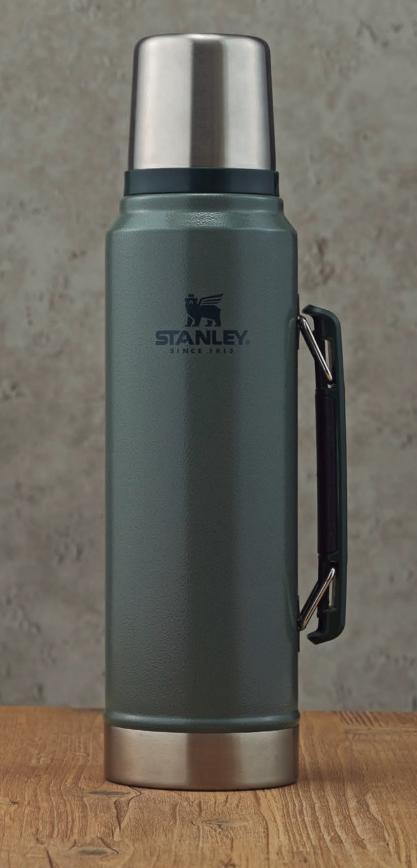

## ISUWAMONO

大人の逸品 \_\_\_\_\_ volume.32

Photographs\_HIDE NOGATA.

# 卓越

100年を過ぎてなお魅了される 時代を超えたデザインと信頼性 スタンレー クラシック真空ボトル 1L 6,600円(税込)

トル、タンブラー、ランチボックス、クーラーボ ボックス、ウォータージャグなど。そのリリースされる全アイテムを揃えるコレクターも多く存在するというサーマルウェアブランド「スタンレー」。100年を超える歴史を持つこの人気ブランドのアイテムの中で、代名詞的存在となっているのが今回ご紹介するこの「クラシック真空ボトル」。レトロ感漂うスタイリッシュなデザインと、世界各国の軍でも採用されるほどの驚異的なタフさを誇る高い実用性によって、仕事場からキャンプ場、キッチンまで、あらゆる場所で世代を超えて受け継がれるベストセラーアイテムだ。

「スタンレー」が誕生したのは1913年のアメリカ。ウィリアム・スタンレー Jr.が真空断熱技術を用いたスチールボトルを開発したのが「真空ボトル」の始まりで、温かい飲み物が長く温かいまま飲める画期的な商品として世界中で販売され、スタンレーを一躍魔法瓶のトップメーカーに押し上げた。

「クラシック真空ボトル」には0.47L、0.75L、1L、1.9L というサイズラインナップが揃い、どのサイズを買えば良いか迷う方が多いようだが、携帯用グリップの利便性と、市販のロックアイスが入り保冷性にも優れている1Lモデルが、アウトドアや家庭利用など様々なシーンで使い勝手が良く、おススメだ。

きわめて頑丈で優れた耐久性と抜群の信頼感。「クラシック真空ボトル」はより長く保冷効力を維持する技術で卓越した品質と価値を生み出し、その自信は永久保証制度の対象商品となっていることからもうかがえる。

「確かなもの、本物は時代に関係なく愛用され続ける」というブランドポリシー通り、一生モノの魔法瓶として 使い続けられる逸品だ。

⊚株式会社ビッグウイング ◎06-6167-3005 ⊛http://www.bigwing.co.jp/