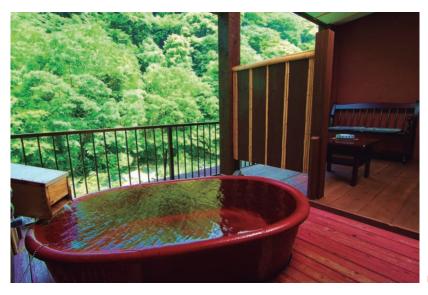

## 鶴井の宿 紫雲荘

○ 神奈川県 箱根

吊橋を渡った対岸に位置する 貸切露天風呂「観山の湯」

貸切露天風呂では、 竹徳利冷酒や生ビール等の ドリンク注文もできる

四季折々の景観を楽しめる露天風呂付き客室「観月の間」

渓流沿いホタル舞う宿 貸切温泉・お部屋食で おこもり旅にお勧め

露天風呂付き客室 1泊2食付きペア宿泊券 1組2名様 使用期限2022年6月末迄

箱根塔之沢にある「鶴井の宿 紫雲荘」は、早川の流れを 望む約4,000坪の敷地内にゆったりと客室を配してあり、貸 切温泉付きでプライベートな空間が保たれる癒しの宿。食 事は朝夕ともに客室に用意されるので、コロナ禍でも密に なる事が少なく、心地よく滞在ができる貴重な宿の一つ。 また箱根屈指の広さを誇る客室は、最大8名宿泊可能で3世 代やグループにも最適だ。貸切露天「観山の湯」は、家族で 利用してもゆったりと寛げる広々とした造りで、湯船に浸 かりながら竹徳利冷酒を味わうのも風情がある愉しみ方。5 月下旬~6月下旬にかけては、渓流沿いの源氏ボタルが見 頃を迎え、数百匹のホタルが一斉に舞う幻想的な風景に出 会えることもある。ぜひ初夏の訪れを感じてみてほじい

©0460-85-8511 ④神奈川県足柄下郡箱根町塔之沢92 ②箱根湯本駅より車3分、徒歩15分 ◎1泊 21,050円~66,150円(2名1室1名、税・サービス料・入湯税込、夕・朝食付き) IN 15:00 OUT 11:00 全22室

箱根 紫雲荘