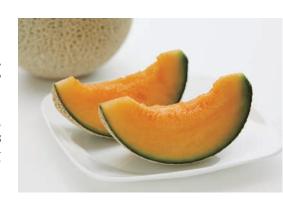

#### クインシー/赤肉メロン

#### みずみずしさと濃厚な甘さが人気の赤肉メロンの代表品種

「クインシー」は、色々な組み合わせを試行錯誤し生み出された品種で、赤肉の女性的な雰囲気から女王を表す「クイーン」と、カロテンが豊富なため健康を表す「ヘルシー」を組み合わせて名前が付けられた。果皮は灰緑色で細かい網目が全体を覆い、果肉は美しいオレンジ色で緻密。1玉約1kg前後と小ぶりだが、糖度が15~17度と高く、果汁をたっぷりと含んでいるので、一口食べるとジューシーな甘みが口いっぱいに広がる。青肉メロンに比べてクリーミーで口当たりはなめらかなのが特徴だ。

#### 選 が 方

ずっしりと重みがあってきれい な形のもの、細かい網目模様の ものを選ぶ。

#### 保存方法\_

熟していないものは常温保存で 追熟させる。熟すと、お尻の部 分に少し弾力を感じたり、ほん のり甘い香りがする。冷やしす ぎると味が落ちるので、食べる 2~3時間前に冷蔵庫に入れる。

※写真はイメージです