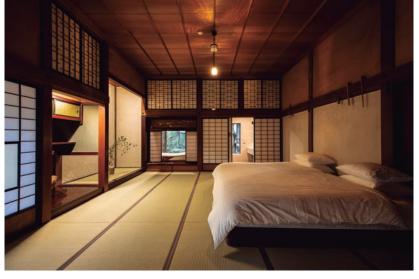

## Satoyama villa 本陣

○長野県 松本

松平藩主が休憩した15畳の 大広間など格式高い 空間が残る。 母屋と洋館離れがあり、 貸し切りも可

ダイニングでは地元食材を使った 料理、庭ではBBQも楽しめる。 吹き抜けの空間には囲炉裏が残り、 江戸時代にタイムスリップ したような空間

母屋1階「殿様ガーデンビュースイート」、最も格式が高く、 殿様が休息した部屋。大玄関から続く121㎡の和室

松本藩主御用達の 一軒宿。文化を繋ぐ 貴重な里山ステイを

本陣貸切プラン (4部屋/最大16名様、全館 貸し切りプラン) 1組様 ※食事なし ※使用期限2022年3月31日迄 かつて松本藩主が通った旧江戸街道の宿場、保福寺宿に立つ旧本陣小澤家の建物。当時の殿様が参勤交代時に休憩を取った屋敷を、一棟ごと宿泊施設として再生させた。全2,340㎡の敷地には、母屋、離れ、蔵が点在し、それぞれの構造を生かした客室は江戸時代の歴史を体感できる。当時の建築様式では珍しい三階建てで、高さ13mもある吹

き抜けは名家の風格をそのまま体現しており、その堂々たる建物に圧倒されることは間違いない。文化財級の建物に滞在すること自体が貴重な体験となるだろう。部屋貸しでも利用可能だが、三密を避け、友人家族と気兼ねなく過ごせる1棟貸しでの利用もおすすめ。里山の自然に囲まれたロケーションの中、四賀の食や文化を楽しんでほしい。

Satoyama villa 本陣