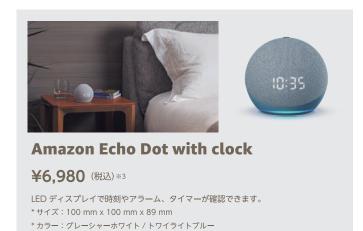

## 球体デザインに進化! 部屋に置きやすいコンパクトサイズ "音楽というインテリア"も楽しもう。

どの部屋にも Alexa を。いろんな部屋に置きやすいコンパクトデザイン。Alexa で、Amazon Music、Apple Music、Spotify などから※1 お好みの曲をストリーミング再生。「アレクサ」と話しかけるだけで、再生、音量、曲変更を"ながら操作"できます。対応する Echo デバイスが複数台あれば、呼びかけ機能※2 で他の部屋にある Echo デバイスと内線の様に話せます。私たちらしい空間を、もっと居心地よく。Alexa は声の力を通じて、日々の暮らしの中で「できること」の幅を広げます。

#### **Amazon Echo Dot**

¥5.980 (税込)\*3

Echo シリーズでもっとも売れている Echo Dot が第4世代として生まれ変わりました。 Alexa の機能はもちろん、球体のコンパクトなデザインから、明瞭なボーカルとパラン スの取れた低音で豊かなサウンドを再生します。

- \* サイズ: 100 mm x 100 mm x 89 mm
- \* カラー:チャコール / グレーシャーホワイト / トワイライトブルー
- ※1 サービスの利用には別途登録・契約や料金が必要な場合があります。
- ※2 呼びかけ機能は初期設定でオフになっています。使用前に有効にする必要があります。
- ※3 2021年1月25日現在の価格です。実際の販売価格は Amazon.co.jp をご確認ください。