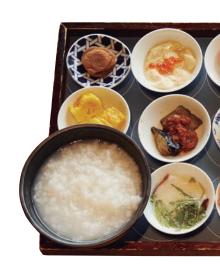

◎ブレックファスト ブッフェ ¥4,681 (税・サービス料込)

心休まる16種類の小鉢とおかゆ、お味噌汁のセット

#2

## 築地本願寺カフェ Tsumugi

コーナ禍でストレスが溜まりやすくなった人に訪れて頂きたいのが、築地本願寺カフェTsumugi。このカフェは築地本願寺の敷地内にあり、壁一面の開放的な窓ガラスから本願寺を一望できる。朝からお寺に足を運び、非日常を体験することがまずストレス緩和に繋がる。

お寺に癒やされたら人気朝食メ ニューの「18品の朝ごはん」をい

......

ただこう。名前の通り18品目を楽しめるこのセット。肉や野菜、海藻からはミネラルを、季節のフルーツからはビタミンを摂取でき、ストレス緩和に繋がる。鴨肉は疲労回復にも良いとされているので、心にも身体にもパワーを与えてくれるだろう。つきぢ松露の卵焼きなど、築地名物が3種類入っており、ショート・トリップ気分も味わうことができる。

築地本願寺カフェ Tsumugi

◎8:00~18:00(朝食8:00~10:30※平日60食、土日祝100食限定)

◎18品の朝ごはん¥1,980(税込)

※新型コロナウィルス感染症の感染拡大防止のため、営業時間が変更になる場合があります。

上げていただければ ひ朝食を食べること ティブは朝食をとる うデータがあり、 マンスをより良く什 人が多くいます。 人は収入が高いとい 「朝早起きして 日のパフォー 1界のエグゼク 実 ぜ