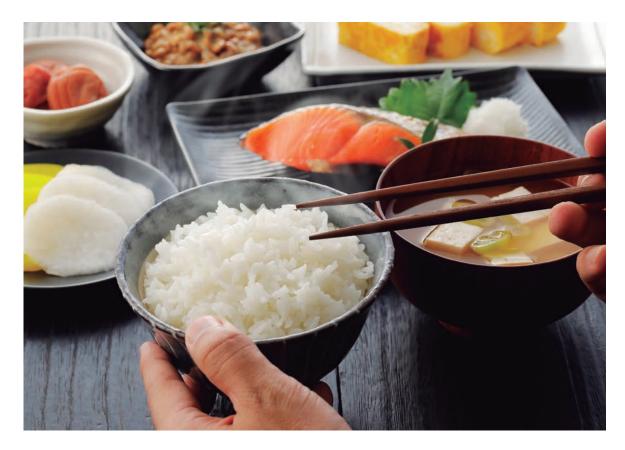

## コロナ禍で見直したい 人生を豊かにする理想の朝餐

朝食はなぜ健康に良いのだろうか。その答えを知っている人は意外と少ない。 数多くのアスリートや経営者の食事提案を行うフードトレーナーの みとまりさんに、1日の活動源から長期的視点での身体作りまで 良い影響を与える理想の朝食について伺った。

は、身体にスイッチが入ること「朝食をとることのメリット

ワーク時間のパフォーマンスがりをゆで卵一個に変更した方が

必要性を伺った。

まりさんに、朝食をとることの

朝食のとり方を考える1日のパフォーマンス向上に

血肉へエネルギーを送る

案するフードトレーナーのみと パっをとる人が増加しているニュー うにをとる人が増加しているニュー うにをもそもそのイメージはあるが、 せなであたらか。アスリートや経営 るったろうか。アスリートや経営 るったろうか。アスリートや経営 るったが増加しているニュー うに

人は生きているだけで筋肉をでも一種の運動であり、このように小さな動作をするのにも、うに小さな動作をするのにも、うに小さな動作をするのにも、うに小さな動作をを済水化物を摂「パンやご飯など炭水化物を摂「パンやご飯など炭水化物を摂いただいた方が、体温も上がり、いただいた方が、体温も上がり、いただいた方が、体温も上がり、いただいた方が、体温も上がり、いただいた方が、体温もとがで朝食を済ませるという人は、おにぎを済ませるという人は、おにぎ

例えば、寝起きで身体も脳も的に動きはじめるのです」 り身体が目覚めます。そして生り身体が活発

まだ活性化されていない状態で

誰もが摂るべきタンパク質 げるとするならタンパク質です」 栄養素というものも。一番にあ するのがベストだと思います。 汁や、焼き立てのパンにコー 食というと、焼魚にご飯とみそ 活スタイルに合わせてセレクト すが、朝食もご自身の体質や生 わせた食生活の提案をしていま ヒー、卵料理にソーセージや 食べれば良いのか。いわゆる朝 しかし、誰もが摂った方が良い が上がり目覚めに繋がる。 も、ブドウ糖を摂ることで代謝 ハーコンなどが思い浮かぶ。 - 私は血液の状態など各々に合 では実際にどのような朝食を

すぎることで脂肪がつき、 きには注意が必要です」 とても多い食品なので、 えば定番の朝食、パンは脂質が 40代を越えると、脂質を摂り

齢によっても朝食で気をつける さらに高まるという。また、 ボイントが異なるとみとまりさ

では、健康志向を章できる要素が多い。 物・保存料を使っていない素材 ている。 身体が喜ぶ食事選び を選んでいるお店がおすすめだ。 が見えるため、 人もいるだろう。 家で食べる方が健康的だと思う -家族が作った食事は調理方法 身体に良い朝食を意識すると を食べられるお し身など加工していな 。外食するときは、サラを提供する飲食店も増え 健康志向を意識したメ 外食よりも安心 たしかに自分 しかし近年