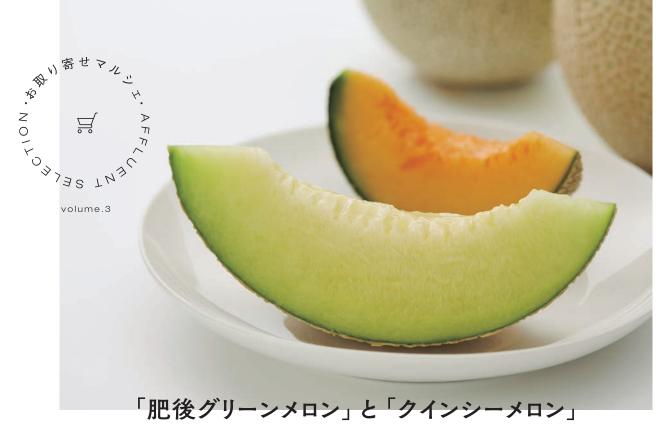

#### 平日24時間取引OK!

FXは世界各地で売買されているので、いつでも取引可能!インターネット環境があれば、場所も選びません。

◀お申し込みはこちらから!

一般社団法人 日本投資家育成機構

TEL. 03-5244-5337(平日11~18時) 東京都墨田区錦糸1-2-1アルカセントラル12F お問合せ: info@eoji.or.jp

全国からお取り寄せができる美味しいものをセレクト。今月号は熊本産「メロン」をご紹介。 メロンは、果物の中でも特に多くカリウムを含み、体内の塩分調整や利尿作用に効果的だ。 さっぱり爽やかな青肉メロン「肥後グリーン」と、甘みが濃厚な赤肉メロン「クインシー」をぜひ食べ比べてみて。

#### 肥後グリーン/青肉メロン

#### 果肉がやわらかでジューシー、マスクメロンを凌駕する甘さ

熊本ブランドの「肥後グリーン」は、約2kg前後と大玉でやや長球形。 果皮はやや濃い目の緑色で、細かいネ網目模様となっている。果肉は皮 の近くまでやわらかく、完熟すると果汁が豊富でとろけるような舌触り が楽しめる。一般のメロンの糖度が平均14度程度のところ、肥後グリー ンは16~17度。糖度は高めだが、甘過ぎずすっきりとした心地よい味 わいとなっている。5月から7月が出荷シーズンだが、本格的に暑くな る前の5月~6月は昼と夜の寒暖差が大きくなるので甘みが凝縮され、 とくに美味しい実ができる。

#### クインシー/赤肉メロン

#### みずみずしさと濃厚な甘さが人気の赤肉メロンの代表品種

「クインシー」は、色々な組み合わせを試行錯誤し生み出された品種で、赤肉の女性的な雰囲気から女王を表す「クイーン」と、カロテンが豊富なため健康を表す「ヘルシー」を組み合わせて名前が付けられた。果皮は灰緑色で細かい網目が全体を覆い、果肉は美しいオレンジ色で緻密。1玉約1kg前後と小ぶりだが、糖度が15~17度と高く、果汁をたっぷりと含んでいるので、一口食べるとジューシーな甘みが口いっぱいに広がる。青肉メロンに比べてクリーミーで口当たりはなめらかなのが特徴だ。