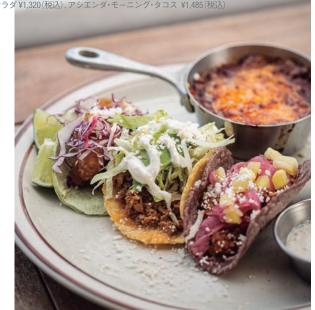

#### Hacienda del cielo **MODERN MEXICANO**

さまざまな旬の食材を集めた、

こだわりの里山朝食膳

ロナ禍で体重が増加傾向に ある人は、メキシコ料理に チャレンジしていただきたい。メ キシカンによく登場するアボカド や豆類は代謝を上げる食材で、肥 満防止におすすめだ。

代官山にあるアシエンダデルシ エロでは、土日祝日限定で朝食が 食べられる。カジキマグロのファ ヒータ・サラダは、肥満予防に良 いとされる野菜や魚をたっぷり摂

ることができる。アシエンダ・モー ニング・タコスは、炭水化物は好 きだけど肥満予防したいという人 におすすめ。タンパク質たっぷり のカジキマグロや豚肉がトル ティーヤとともに食べられ、アボ カドのディップ・ワカモレも付い ているので代謝アップに繋がる。 広々としたテラスで太陽の陽を浴 びながら、ゆっくりと休日の朝を 楽しんでいただきたい。

#3

など今日

良いなと思います」 食べたいものになっていけ

えば、

◎里山朝食膳¥2,900(税込)

野菜たっぷりのメキシカンで、 ゆったりとした朝食を

Hacienda del cielo(アシエンダデルシエロ)

⊕渋谷区猿楽町10丁目1 マンサード代官山 9階 ◎03-5457-1521

⑤月-金11:30~23:00 土・日・祝8:00~23:00 (土・日・祝日 モーニング8:00~10:30L.0.)

※状況により営業時間は変動する可能性があります。

◎カジキマグロのファヒータ・サラダ ¥1,320(税込)、アシエンダ・モーニング・タコス ¥1,485(税込)