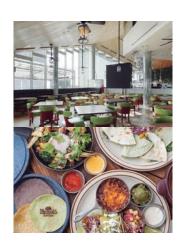

## 身体の悩みを解決に導く フードトレーナー厳選の朝食

前ページでお話したコロナ禍の身体の悩みを解決する食事を提供する、 都内4つのレストランをみとまりさんに選んでいただいた。 身体に良いだけではなく、楽しい時間を過ごせる選りすぐりのお店だ。

#### 

DATA

朝食で気をつけたい

#### グランド ハイアット 東京

グランドハイアット東京にあるオールデイダイニング「フレンチキッチン」では、30種類以上のメニューのビュッフェが楽しめる。運動不足でお悩みの方は、シェフが目の前でつくる野菜たっぷりのオムレツや、約50cmの巨大なジャンボンブランでタンパク質を摂取しよう。タンパク質は少ない運動量でもその効果を引き立たせることができる。また、

ここでは季節の素材を含め多種類 のフルーツや野菜が用意されてい るので、コロナ禍で体重増加が気 になる人にもおすすめだ。

オールデイ ダイニング「フレンチ キッチン」は広々としたテラス席もあり、朝日を浴びながら食事を楽しむことができる。日光浴は骨が強くなるといわれているので、コロナ禍で滞った心も身体も強くすることができるだろう。

グランド ハイアット 東京 オールデイ ダイニング「フレンチ キッチン」働港区六本木6丁目10-3 グランド ハイアット 東京2階

©03-4333-8781 ®6:30~21:30(ブレックファスト6:30~10:30)